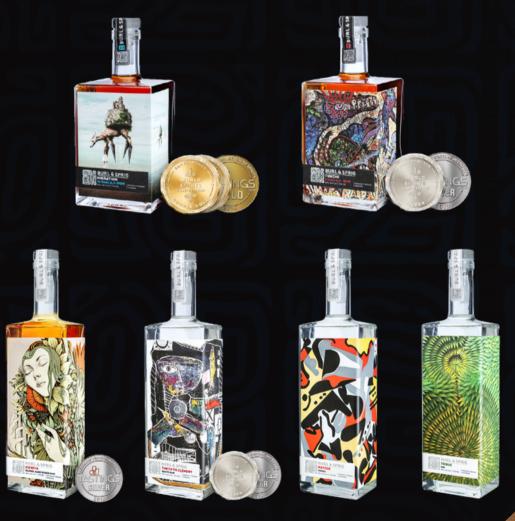

# PREMIUM SPIRITS

At Burl & Sprig, we pride ourselves in distilling, blending and discovering only the highest quality spirits. Don't forget to try our Migration 23 Year Rum. In 2019, we took the Double Gold at the San Francisco World Spirits Competition, the highest level of achievement a distillery can receive!

| PREMIUM SPIRITS         | BOTTLE | SINGLE | DOUBLE |
|-------------------------|--------|--------|--------|
| MIGRATION 23 YEAR RUM   | 89.99  | 18     | 32     |
| TOUCHE 8 YEAR RUM       | 39.99  | 9      | 16     |
| ESENCIA SPICED RUM      | 22.99  | 4.50   | 8      |
| FIFTH ELEMENT WHITE RUM | 19.99  | 4      | 7.50   |
| MATISSE VODKA           | 19.99  | 4      | 7.50   |
| TRIBUS GIN              | 25.99  | 5      | 9      |