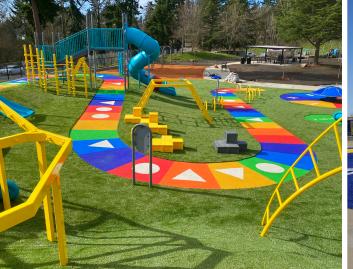

## PLAYGROUND GRASS™

## This is What Kids Were meant to play on!

Playground Grass by ForeverLawn is lush, beautiful synthetic grass that is safe to play on, soft to fall on, and cost effective.

| Tar |                          |                                                                     | E HUMAYADAZIYE AYELEKET                                                                                                                       |                                                                                                                                               |                                                                                                                                               |
|-----|--------------------------|---------------------------------------------------------------------|-----------------------------------------------------------------------------------------------------------------------------------------------|-----------------------------------------------------------------------------------------------------------------------------------------------|-----------------------------------------------------------------------------------------------------------------------------------------------|
| C   | COMPONENTS               | Playground Grass<br>ACCENT                                          | Playground Grass<br>DISCOVERY                                                                                                                 | Playground Grass<br>ACADEMY                                                                                                                   | Playground Grass<br>ULTRA                                                                                                                     |
|     | YARN TYPE                | Texturized polyethylene<br>monofilament                             | Primary: Polyethylene slit film     Secondary: Heat set textured nylon monofilament                                                           | Primary: Polyethylene slit film     Secondary: Heat set textured nylon monofilament                                                           | <ul><li>Primary: Polyethylene slit film</li><li>Secondary: Heat set textured<br/>nylon monofilament</li></ul>                                 |
|     | YARN COLOR               | Meadow Green, Florida Blue,<br>White, Gray, Black, Red,<br>Red Clay | Primary: Field Green     Secondary: Turf Green                                                                                                | <ul><li>Primary: Field Green</li><li>Secondary: Turf Green/Tan<br/>Blend</li></ul>                                                            | <ul><li>Primary: Olive Green</li><li>Secondary: Turf Green/Tan<br/>Blend</li></ul>                                                            |
|     | YARN COUNT               | • 5600/8                                                            | <ul><li>Primary: 5,040/1</li><li>Secondary: 4,200/8</li></ul>                                                                                 | <ul><li>Primary: 8,000/1</li><li>Secondary: 5,040/12</li></ul>                                                                                | <ul> <li>Primary: 5,040/1</li> <li>Secondary: 4,200/8</li> <li>Colors: Yellow, Orange, Red,<br/>Gold, Blue, Lagoon Blue</li> </ul>            |
|     | TUFTING CONSTRUCTION     | Single yarn                                                         | Dual yarn, same row                                                                                                                           | Dual yarn, same row                                                                                                                           | Dual yarn, same row                                                                                                                           |
|     | BLADE HEIGHT             | • 3/4"*                                                             | • 1"*                                                                                                                                         | • 1-3/4"*                                                                                                                                     | • 1-1/2"*                                                                                                                                     |
|     | TUFTING GAUGE            | • 3/16"                                                             | • 3/8"                                                                                                                                        | • 3/8"                                                                                                                                        | • 3/8"                                                                                                                                        |
|     | FACE WEIGHT              | • 48 oz.*                                                           | • 58 oz.*                                                                                                                                     | • 48 oz.*                                                                                                                                     | • 48 oz.*                                                                                                                                     |
|     | TOTAL PRODUCT<br>WEIGHT  | <ul><li>75 oz.* Unitary</li><li>113 oz* 5mm Foam</li></ul>          | • 113 oz.*                                                                                                                                    | • 103 oz.*                                                                                                                                    | • 103 oz.*                                                                                                                                    |
|     | BACKING                  | Unitary or foam                                                     | Three-layer premium backing<br>made with BioCel polyure-<br>thane and 100% recycled<br>geotextile nonwoven fabric<br>on a dual layer primary. | Three-layer premium backing<br>made with BioCel polyure-<br>thane and 100% recycled<br>geotextile nonwoven fabric<br>on a dual layer primary. | Three-layer premium backing<br>made with BioCel polyure-<br>thane and 100% recycled<br>geotextile nonwoven fabric<br>on a dual layer primary. |
|     | ANTISTATIC<br>TECHNOLOGY | • No                                                                | • No                                                                                                                                          | • No                                                                                                                                          | • XStatic <sup>™</sup> proprietary, patented antistatic technology                                                                            |
|     | ANTIMICROBIAL PROTECTION | • No                                                                | • AlphaSan®                                                                                                                                   | • No                                                                                                                                          | • AlphaSan®                                                                                                                                   |
|     | SEAMING                  | Turf adhesive                                                       | Micromechanical bonding                                                                                                                       | Micromechanical bonding                                                                                                                       | Micromechanical bonding                                                                                                                       |
|     | INFILL                   | • No                                                                | • 2 lbs. sand psf. recommended                                                                                                                | <ul><li>0.75 - 1 lb. rubber psf. required</li><li>3.75-4 lbs. sand psf. required</li></ul>                                                    | <ul><li>0.75 - 1 lb. rubber psf.<br/>required</li><li>3.75-4 lbs. sand psf. required</li></ul>                                                |