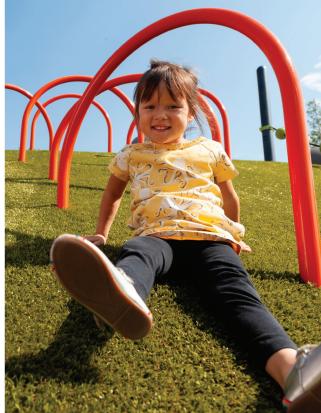

## This is What Kids Were meant to play on!

Playground Grass by ForeverLawn is lush, beautiful synthetic grass that is safe to play on, soft to fall on, and cost effective.

| Tar |                          |                                                                     | E HUMAYADAZIYE AYELEKET                                                                                                                       |                                                                                                                                               |                                                                                                                                               |
|-----|--------------------------|---------------------------------------------------------------------|-----------------------------------------------------------------------------------------------------------------------------------------------|-----------------------------------------------------------------------------------------------------------------------------------------------|-----------------------------------------------------------------------------------------------------------------------------------------------|
| C   | COMPONENTS               | Playground Grass<br>ACCENT                                          | Playground Grass<br>DISCOVERY                                                                                                                 | Playground Grass<br>ACADEMY                                                                                                                   | Playground Grass<br>ULTRA                                                                                                                     |
|     | YARN TYPE                | Texturized polyethylene<br>monofilament                             | Primary: Polyethylene slit film     Secondary: Heat set textured nylon monofilament                                                           | Primary: Polyethylene slit film     Secondary: Heat set textured nylon monofilament                                                           | <ul><li>Primary: Polyethylene slit film</li><li>Secondary: Heat set textured<br/>nylon monofilament</li></ul>                                 |
|     | YARN COLOR               | Meadow Green, Florida Blue,<br>White, Gray, Black, Red,<br>Red Clay | Primary: Field Green     Secondary: Turf Green                                                                                                | <ul><li>Primary: Field Green</li><li>Secondary: Turf Green/Tan<br/>Blend</li></ul>                                                            | <ul><li>Primary: Olive Green</li><li>Secondary: Turf Green/Tan<br/>Blend</li></ul>                                                            |
|     | YARN COUNT               | • 5600/8                                                            | <ul><li>Primary: 5,040/1</li><li>Secondary: 4,200/8</li></ul>                                                                                 | <ul><li>Primary: 8,000/1</li><li>Secondary: 5,040/12</li></ul>                                                                                | <ul> <li>Primary: 5,040/1</li> <li>Secondary: 4,200/8</li> <li>Colors: Yellow, Orange, Red,<br/>Gold, Blue, Lagoon Blue</li> </ul>            |
|     | TUFTING CONSTRUCTION     | Single yarn                                                         | Dual yarn, same row                                                                                                                           | Dual yarn, same row                                                                                                                           | Dual yarn, same row                                                                                                                           |
|     | BLADE HEIGHT             | • 3/4"*                                                             | • 1"*                                                                                                                                         | • 1-3/4"*                                                                                                                                     | • 1-1/2"*                                                                                                                                     |
|     | TUFTING GAUGE            | • 3/16"                                                             | • 3/8"                                                                                                                                        | • 3/8"                                                                                                                                        | • 3/8"                                                                                                                                        |
|     | FACE WEIGHT              | • 48 oz.*                                                           | • 58 oz.*                                                                                                                                     | • 48 oz.*                                                                                                                                     | • 48 oz.*                                                                                                                                     |
|     | TOTAL PRODUCT<br>WEIGHT  | <ul><li>75 oz.* Unitary</li><li>113 oz* 5mm Foam</li></ul>          | • 113 oz.*                                                                                                                                    | • 103 oz.*                                                                                                                                    | • 103 oz.*                                                                                                                                    |
|     | BACKING                  | Unitary or foam                                                     | Three-layer premium backing<br>made with BioCel polyure-<br>thane and 100% recycled<br>geotextile nonwoven fabric<br>on a dual layer primary. | Three-layer premium backing<br>made with BioCel polyure-<br>thane and 100% recycled<br>geotextile nonwoven fabric<br>on a dual layer primary. | Three-layer premium backing<br>made with BioCel polyure-<br>thane and 100% recycled<br>geotextile nonwoven fabric<br>on a dual layer primary. |
|     | ANTISTATIC<br>TECHNOLOGY | • No                                                                | • No                                                                                                                                          | • No                                                                                                                                          | • XStatic <sup>™</sup> proprietary, patented antistatic technology                                                                            |
|     | ANTIMICROBIAL PROTECTION | • No                                                                | • AlphaSan®                                                                                                                                   | • No                                                                                                                                          | • AlphaSan®                                                                                                                                   |
|     | SEAMING                  | Turf adhesive                                                       | Micromechanical bonding                                                                                                                       | Micromechanical bonding                                                                                                                       | Micromechanical bonding                                                                                                                       |
|     | INFILL                   | • No                                                                | • 2 lbs. sand psf. recommended                                                                                                                | <ul><li>0.75 - 1 lb. rubber psf. required</li><li>3.75-4 lbs. sand psf. required</li></ul>                                                    | <ul><li>0.75 - 1 lb. rubber psf.<br/>required</li><li>3.75-4 lbs. sand psf. required</li></ul>                                                |

ForeverLawn® was the first synthetic turf rated exclusively for playground surfaces and was also the first to incorporate antimicrobial and antistatic technology. All of our premium backed Playground Grass™ products utilize durable slit film blades and come with a 15-year warranty.