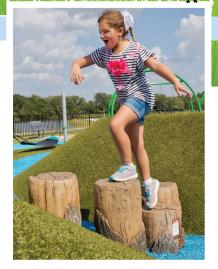

## PLAYGROUND GRASS™

## This is What Kids Were meant to play on!

Playground Grass by ForeverLawn is lush, beautiful synthetic grass that is safe to play on, soft to fall on, and cost effective.

| Tar |                          |                                                                     | E HUMAYADAZIYE AYELEKET                                                                                                                       |                                                                                                                                               |                                                                                                                                               |
|-----|--------------------------|---------------------------------------------------------------------|-----------------------------------------------------------------------------------------------------------------------------------------------|-----------------------------------------------------------------------------------------------------------------------------------------------|-----------------------------------------------------------------------------------------------------------------------------------------------|
| C   | COMPONENTS               | Playground Grass<br>ACCENT                                          | Playground Grass<br>DISCOVERY                                                                                                                 | Playground Grass<br>ACADEMY                                                                                                                   | Playground Grass<br>ULTRA                                                                                                                     |
|     | YARN TYPE                | Texturized polyethylene<br>monofilament                             | Primary: Polyethylene slit film     Secondary: Heat set textured nylon monofilament                                                           | Primary: Polyethylene slit film     Secondary: Heat set textured nylon monofilament                                                           | <ul><li>Primary: Polyethylene slit film</li><li>Secondary: Heat set textured<br/>nylon monofilament</li></ul>                                 |
|     | YARN COLOR               | Meadow Green, Florida Blue,<br>White, Gray, Black, Red,<br>Red Clay | Primary: Field Green     Secondary: Turf Green                                                                                                | <ul><li>Primary: Field Green</li><li>Secondary: Turf Green/Tan<br/>Blend</li></ul>                                                            | <ul><li>Primary: Olive Green</li><li>Secondary: Turf Green/Tan<br/>Blend</li></ul>                                                            |
|     | YARN COUNT               | • 5600/8                                                            | <ul><li>Primary: 5,040/1</li><li>Secondary: 4,200/8</li></ul>                                                                                 | <ul><li>Primary: 8,000/1</li><li>Secondary: 5,040/12</li></ul>                                                                                | <ul> <li>Primary: 5,040/1</li> <li>Secondary: 4,200/8</li> <li>Colors: Yellow, Orange, Red,<br/>Gold, Blue, Lagoon Blue</li> </ul>            |
|     | TUFTING CONSTRUCTION     | Single yarn                                                         | Dual yarn, same row                                                                                                                           | Dual yarn, same row                                                                                                                           | Dual yarn, same row                                                                                                                           |
|     | BLADE HEIGHT             | • 3/4"*                                                             | • 1"*                                                                                                                                         | • 1-3/4"*                                                                                                                                     | • 1-1/2"*                                                                                                                                     |
|     | TUFTING GAUGE            | • 3/16"                                                             | • 3/8"                                                                                                                                        | • 3/8"                                                                                                                                        | • 3/8"                                                                                                                                        |
|     | FACE WEIGHT              | • 48 oz.*                                                           | • 58 oz.*                                                                                                                                     | • 48 oz.*                                                                                                                                     | • 48 oz.*                                                                                                                                     |
|     | TOTAL PRODUCT<br>WEIGHT  | <ul><li>75 oz.* Unitary</li><li>113 oz* 5mm Foam</li></ul>          | • 113 oz.*                                                                                                                                    | • 103 oz.*                                                                                                                                    | • 103 oz.*                                                                                                                                    |
|     | BACKING                  | Unitary or foam                                                     | Three-layer premium backing<br>made with BioCel polyure-<br>thane and 100% recycled<br>geotextile nonwoven fabric<br>on a dual layer primary. | Three-layer premium backing<br>made with BioCel polyure-<br>thane and 100% recycled<br>geotextile nonwoven fabric<br>on a dual layer primary. | Three-layer premium backing<br>made with BioCel polyure-<br>thane and 100% recycled<br>geotextile nonwoven fabric<br>on a dual layer primary. |
|     | ANTISTATIC<br>TECHNOLOGY | • No                                                                | • No                                                                                                                                          | • No                                                                                                                                          | • XStatic <sup>™</sup> proprietary, patented antistatic technology                                                                            |
|     | ANTIMICROBIAL PROTECTION | • No                                                                | • AlphaSan®                                                                                                                                   | • No                                                                                                                                          | • AlphaSan®                                                                                                                                   |
|     | SEAMING                  | Turf adhesive                                                       | Micromechanical bonding                                                                                                                       | Micromechanical bonding                                                                                                                       | Micromechanical bonding                                                                                                                       |
|     | INFILL                   | • No                                                                | • 2 lbs. sand psf. recommended                                                                                                                | <ul><li>0.75 - 1 lb. rubber psf. required</li><li>3.75-4 lbs. sand psf. required</li></ul>                                                    | <ul><li>0.75 - 1 lb. rubber psf.<br/>required</li><li>3.75-4 lbs. sand psf. required</li></ul>                                                |