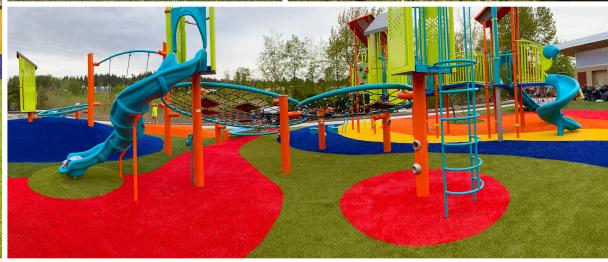

## This is What Kids Were meant to play on!

Playground Grass by ForeverLawn is lush, beautiful synthetic grass that is safe to play on, soft to fall on, and cost effective.

| Tar |                          |                                                                     | E HUMAYADAZIYE AYELEKET                                                                                                                       |                                                                                                                                               |                                                                                                                                               |
|-----|--------------------------|---------------------------------------------------------------------|-----------------------------------------------------------------------------------------------------------------------------------------------|-----------------------------------------------------------------------------------------------------------------------------------------------|-----------------------------------------------------------------------------------------------------------------------------------------------|
| C   | COMPONENTS               | Playground Grass<br>ACCENT                                          | Playground Grass<br>DISCOVERY                                                                                                                 | Playground Grass<br>ACADEMY                                                                                                                   | Playground Grass<br>ULTRA                                                                                                                     |
|     | YARN TYPE                | Texturized polyethylene<br>monofilament                             | Primary: Polyethylene slit film     Secondary: Heat set textured nylon monofilament                                                           | Primary: Polyethylene slit film     Secondary: Heat set textured nylon monofilament                                                           | <ul><li>Primary: Polyethylene slit film</li><li>Secondary: Heat set textured<br/>nylon monofilament</li></ul>                                 |
|     | YARN COLOR               | Meadow Green, Florida Blue,<br>White, Gray, Black, Red,<br>Red Clay | Primary: Field Green     Secondary: Turf Green                                                                                                | <ul><li>Primary: Field Green</li><li>Secondary: Turf Green/Tan<br/>Blend</li></ul>                                                            | <ul><li>Primary: Olive Green</li><li>Secondary: Turf Green/Tan<br/>Blend</li></ul>                                                            |
|     | YARN COUNT               | • 5600/8                                                            | <ul><li>Primary: 5,040/1</li><li>Secondary: 4,200/8</li></ul>                                                                                 | <ul><li>Primary: 8,000/1</li><li>Secondary: 5,040/12</li></ul>                                                                                | <ul> <li>Primary: 5,040/1</li> <li>Secondary: 4,200/8</li> <li>Colors: Yellow, Orange, Red,<br/>Gold, Blue, Lagoon Blue</li> </ul>            |
|     | TUFTING CONSTRUCTION     | Single yarn                                                         | Dual yarn, same row                                                                                                                           | Dual yarn, same row                                                                                                                           | Dual yarn, same row                                                                                                                           |
|     | BLADE HEIGHT             | • 3/4"*                                                             | • 1"*                                                                                                                                         | • 1-3/4"*                                                                                                                                     | • 1-1/2"*                                                                                                                                     |
|     | TUFTING GAUGE            | • 3/16"                                                             | • 3/8"                                                                                                                                        | • 3/8"                                                                                                                                        | • 3/8"                                                                                                                                        |
|     | FACE WEIGHT              | • 48 oz.*                                                           | • 58 oz.*                                                                                                                                     | • 48 oz.*                                                                                                                                     | • 48 oz.*                                                                                                                                     |
|     | TOTAL PRODUCT<br>WEIGHT  | <ul><li>75 oz.* Unitary</li><li>113 oz* 5mm Foam</li></ul>          | • 113 oz.*                                                                                                                                    | • 103 oz.*                                                                                                                                    | • 103 oz.*                                                                                                                                    |
|     | BACKING                  | Unitary or foam                                                     | Three-layer premium backing<br>made with BioCel polyure-<br>thane and 100% recycled<br>geotextile nonwoven fabric<br>on a dual layer primary. | Three-layer premium backing<br>made with BioCel polyure-<br>thane and 100% recycled<br>geotextile nonwoven fabric<br>on a dual layer primary. | Three-layer premium backing<br>made with BioCel polyure-<br>thane and 100% recycled<br>geotextile nonwoven fabric<br>on a dual layer primary. |
|     | ANTISTATIC<br>TECHNOLOGY | • No                                                                | • No                                                                                                                                          | • No                                                                                                                                          | • XStatic <sup>™</sup> proprietary, patented antistatic technology                                                                            |
|     | ANTIMICROBIAL PROTECTION | • No                                                                | • AlphaSan®                                                                                                                                   | • No                                                                                                                                          | • AlphaSan®                                                                                                                                   |
|     | SEAMING                  | Turf adhesive                                                       | Micromechanical bonding                                                                                                                       | Micromechanical bonding                                                                                                                       | Micromechanical bonding                                                                                                                       |
|     | INFILL                   | • No                                                                | • 2 lbs. sand psf. recommended                                                                                                                | <ul><li>0.75 - 1 lb. rubber psf. required</li><li>3.75-4 lbs. sand psf. required</li></ul>                                                    | <ul><li>0.75 - 1 lb. rubber psf.<br/>required</li><li>3.75-4 lbs. sand psf. required</li></ul>                                                |

ForeverLawn® was the first synthetic turf rated exclusively for playground surfaces and was also the first to incorporate antimicrobial and antistatic technology. All of our premium backed Playground Grass™ products utilize durable slit film blades and come with a 15-year warranty.