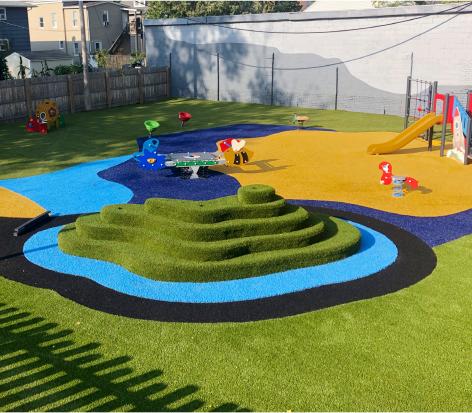

## This is What Kids Were meant to play on!

Playground Grass by ForeverLawn is lush, beautiful synthetic grass that is safe to play on, soft to fall on, and cost effective.

| Tar |                          |                                                                     | E HUMAYADAZIYE AYELEKET                                                                                                                       |                                                                                                                                               |                                                                                                                                               |
|-----|--------------------------|---------------------------------------------------------------------|-----------------------------------------------------------------------------------------------------------------------------------------------|-----------------------------------------------------------------------------------------------------------------------------------------------|-----------------------------------------------------------------------------------------------------------------------------------------------|
| C   | COMPONENTS               | Playground Grass<br>ACCENT                                          | Playground Grass<br>DISCOVERY                                                                                                                 | Playground Grass<br>ACADEMY                                                                                                                   | Playground Grass<br>ULTRA                                                                                                                     |
|     | YARN TYPE                | Texturized polyethylene<br>monofilament                             | Primary: Polyethylene slit film     Secondary: Heat set textured nylon monofilament                                                           | Primary: Polyethylene slit film     Secondary: Heat set textured nylon monofilament                                                           | <ul><li>Primary: Polyethylene slit film</li><li>Secondary: Heat set textured<br/>nylon monofilament</li></ul>                                 |
|     | YARN COLOR               | Meadow Green, Florida Blue,<br>White, Gray, Black, Red,<br>Red Clay | Primary: Field Green     Secondary: Turf Green                                                                                                | <ul><li>Primary: Field Green</li><li>Secondary: Turf Green/Tan<br/>Blend</li></ul>                                                            | <ul><li>Primary: Olive Green</li><li>Secondary: Turf Green/Tan<br/>Blend</li></ul>                                                            |
|     | YARN COUNT               | • 5600/8                                                            | <ul><li>Primary: 5,040/1</li><li>Secondary: 4,200/8</li></ul>                                                                                 | <ul><li>Primary: 8,000/1</li><li>Secondary: 5,040/12</li></ul>                                                                                | <ul> <li>Primary: 5,040/1</li> <li>Secondary: 4,200/8</li> <li>Colors: Yellow, Orange, Red,<br/>Gold, Blue, Lagoon Blue</li> </ul>            |
|     | TUFTING CONSTRUCTION     | Single yarn                                                         | Dual yarn, same row                                                                                                                           | Dual yarn, same row                                                                                                                           | Dual yarn, same row                                                                                                                           |
|     | BLADE HEIGHT             | • 3/4"*                                                             | • 1"*                                                                                                                                         | • 1-3/4"*                                                                                                                                     | • 1-1/2"*                                                                                                                                     |
|     | TUFTING GAUGE            | • 3/16"                                                             | • 3/8"                                                                                                                                        | • 3/8"                                                                                                                                        | • 3/8"                                                                                                                                        |
|     | FACE WEIGHT              | • 48 oz.*                                                           | • 58 oz.*                                                                                                                                     | • 48 oz.*                                                                                                                                     | • 48 oz.*                                                                                                                                     |
|     | TOTAL PRODUCT<br>WEIGHT  | <ul><li>75 oz.* Unitary</li><li>113 oz* 5mm Foam</li></ul>          | • 113 oz.*                                                                                                                                    | • 103 oz.*                                                                                                                                    | • 103 oz.*                                                                                                                                    |
|     | BACKING                  | Unitary or foam                                                     | Three-layer premium backing<br>made with BioCel polyure-<br>thane and 100% recycled<br>geotextile nonwoven fabric<br>on a dual layer primary. | Three-layer premium backing<br>made with BioCel polyure-<br>thane and 100% recycled<br>geotextile nonwoven fabric<br>on a dual layer primary. | Three-layer premium backing<br>made with BioCel polyure-<br>thane and 100% recycled<br>geotextile nonwoven fabric<br>on a dual layer primary. |
|     | ANTISTATIC<br>TECHNOLOGY | • No                                                                | • No                                                                                                                                          | • No                                                                                                                                          | • XStatic <sup>™</sup> proprietary, patented antistatic technology                                                                            |
|     | ANTIMICROBIAL PROTECTION | • No                                                                | • AlphaSan®                                                                                                                                   | • No                                                                                                                                          | • AlphaSan®                                                                                                                                   |
|     | SEAMING                  | Turf adhesive                                                       | Micromechanical bonding                                                                                                                       | Micromechanical bonding                                                                                                                       | Micromechanical bonding                                                                                                                       |
|     | INFILL                   | • No                                                                | • 2 lbs. sand psf. recommended                                                                                                                | <ul><li>0.75 - 1 lb. rubber psf. required</li><li>3.75-4 lbs. sand psf. required</li></ul>                                                    | <ul><li>0.75 - 1 lb. rubber psf.<br/>required</li><li>3.75-4 lbs. sand psf. required</li></ul>                                                |

ForeverLawn® was the first synthetic turf rated exclusively for playground surfaces and was also the first to incorporate antimicrobial and antistatic technology. All of our premium backed Playground Grass™ products utilize durable slit film blades and come with a 15-year warranty.