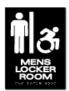

MEN'S LOCKER ROOM Sign - White on Black

NY MEN ACCESSIBLE RESTROOM Sign -White on Black

NY WOMEN ACCESSIBLE RESTROOM Sign -White on Black

NY UNISEX ACCESSIBLE RESTROOM Sign -White on Black

NY ACCESSIBLE RESTROOM Sign -White on Black