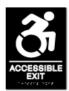

NY FAMILY ACCESSIBLE RESTROOM Sign -White on Black

NY AREA OF REFUGE Sign - White on Black

AREA OF REFUGE Sign
- White on Black

AREA OF REFUGE ASSISTANCE Sign -White on Black

WHEELCHAIR ACCESSIBLE EXIT Sign - White on Black