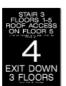

UNISEX SHOWER Sign -White on Black

UNISEX ACCESSIBLE SHOWER Sign - White on Black

IBC / IFC FLOOR STAIRWELL Sign -White on Black

NY ACCESSIBLE ENTRANCE Sign -White on Black

NY ACCESSIBLE EXIT Sign - White on Black