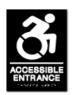

WHEELCHAIR ACCESSIBLE ENTRANCE Sign -White on Black

ELEVATOR Sign -White on Black

MEN'S SHOWER Sign -White on Black

MEN'S ACCESSIBLE SHOWER Sign - White on Black

WOMEN'S SHOWER Sign - White on Black

WOMEN'S ACCESSIBLE SHOWER Sign - White on Black