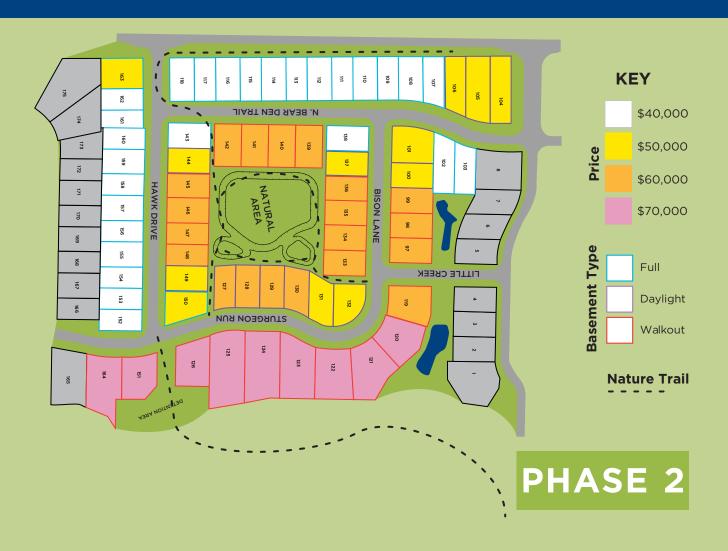

## LOT PRICES

(See color coded map)

| Standard  | +\$40,000 |
|-----------|-----------|
| Select    | +\$50,000 |
| Premium   | +\$60,000 |
| Executive | +\$70,000 |

## WALKOUT LOTS

+\$3,500