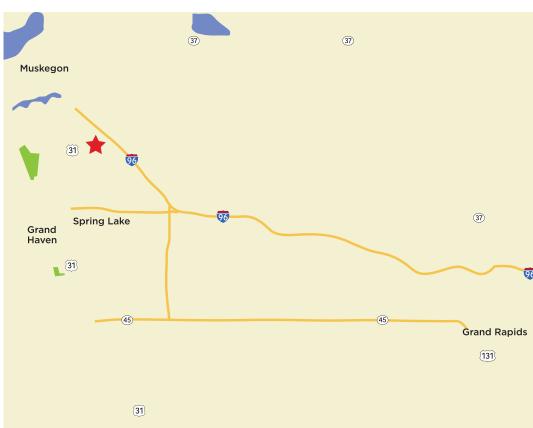

#### GARAGE

2'- 4' forward garage extensions are available. Prices will vary depending on the setbacks. 3 stall garage \$20,000

to downtown Grand Rapids

wooded nature trails Fruitport Public

More than 8 public parks within a 6-mile radius

Three miles of

6 miles from Muskegon County Airport

Schools

12 miles from downtown Muskegon and Museum of Art

Easy 25-minute drive (all highway)