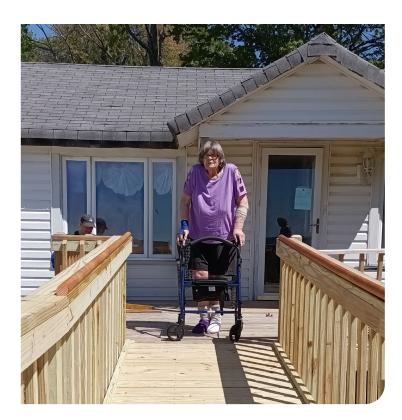

#### Love INC Ramp:

Love In the Name of Christ (Love INC) provides ramps to older adults through millage funding. The wooden or aluminum ramps are for those whose medical provider has confirmed the need. Aluminum ramps take about a half day to install; wood ramps take about two days. Love INC staff reported this woman had not been able to leave her house for two years, due to lack of a ramp.