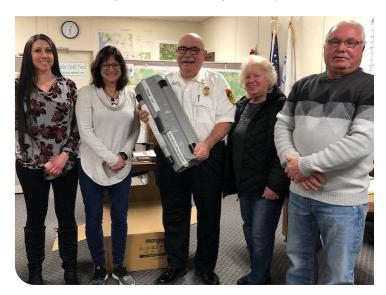

**Cedar Creek Fire Department Lifts:** 

Cedar Creek Township used some of its municipal funding to purchase a lifting cushion that inflates to help first responders safely lift someone who has fallen. It minimizes risk of injury, preserves the patient's dignity and safety, and reduces strain on the person helping. It can lift someone from the floor to a chair height.