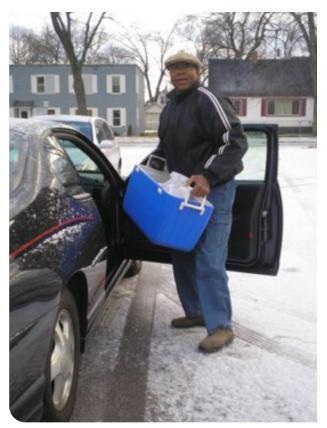

**Home-Delivered Meals:** 

Home-delivered meals through AgeWell Services offer nutrition and a well-check from a volunteer for older adults who are challenged to leave their homes and/or prepare healthy meals.