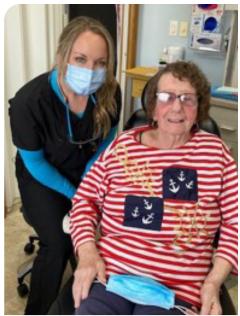

#### Volunteer for Dental:

Volunteer for Dental is all about volunteering. Local dentists – more than 20 - volunteer their time to provide services, and those receiving services "earn" money toward those services by volunteering with community organizations. Those who are uninsured or under-insured improve their health by having dental issues fixed and the community benefits by their volunteer efforts.