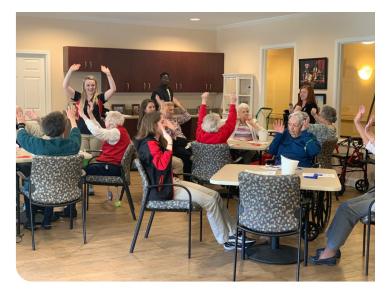

#### **AgeWell Services Bingocize:**

AgeWell Services participants enjoy bingo and chair exercises in "Bingocize" – an evidence-based program that addresses mobility, fall prevention/reduction, and social isolation. The regular sessions combine exercise and health information along with the fun Bingo activity.