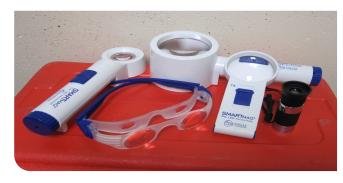

#### **Equipment to Help with Vision:**

Vision equipment used by the Association for the Blind and Visually Impaired. ABVI offers vision rehabilitation services which can include teaching someone with low vision to use their remaining vision to its maximum potential. They teach how to use magnifiers, electronic devices, and more.