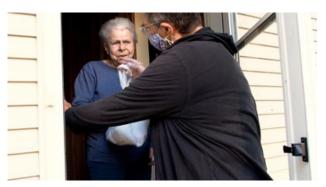

#### Love INC Ramp:

Love In the Name of Christ (Love INC) provides ramps to older adults through millage funding. The wooden or aluminum ramps are for those whose medical provider has confirmed the need. Aluminum ramps take about a half day to install; wood ramps take about two days. Love INC staff reported this woman had not been able to leave her house for two years, due to lack of a ramp.