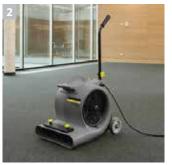

### **AB 84 AIR BLOWER**

### Dry within minutes.

The powerful AB 84 air blower moves up to 3,000 cfm of air cutting drying times by up to 50%! The ideal solution for use in the building trade and for water damaged areas.

#### 1 Built to last

- Wheels and push handle make this air blower easy to transport.
- Sturdy, four-point motor mount.
- Three standing positions.