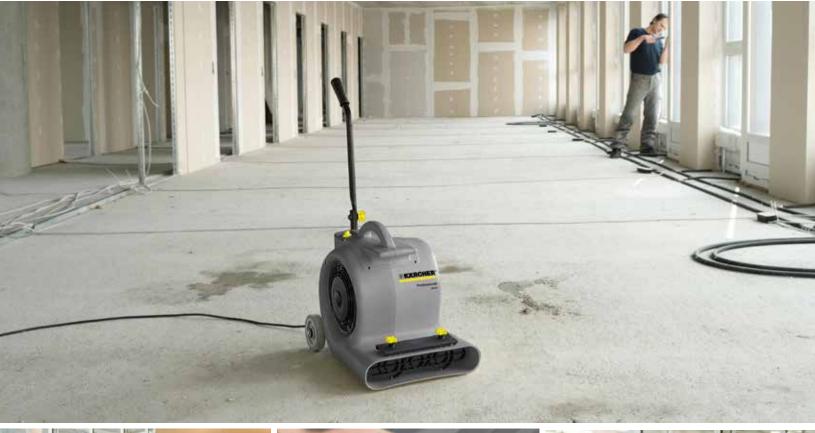

### **AB 84 AIR BLOWER**

### Dry within minutes.

The powerful AB 84 air blower moves up to 3,000 cfm of air cutting drying times by up to 50%! The ideal solution for use in the building trade and for water damaged areas.

#### Shorter drying times

- The AB 84 air blower shortens the drying time of sprayextracted or shampooed carpets by up to 50%.
- Built in carpet clip for use with flood restoration.
- For use with everything from emergency air removal from buildings to inflatable play grounds.