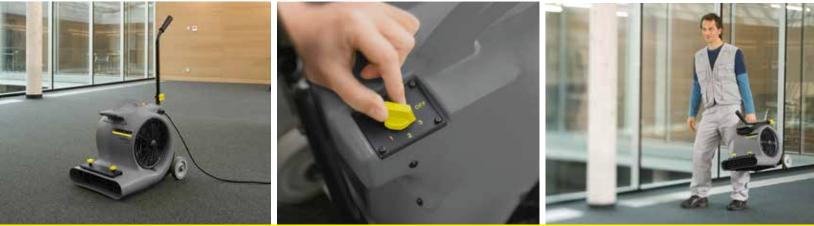

#### 1 Built to last

- Wheels and push handle make this air blower easy to transport.
- Sturdy, four-point motor mount.
- Three standing positions.

## 3-speed control for a variety of applications

- Stage 1: 1978 cfm
- Stage 2: 2472 cfm
- Stage 3: 2966 cfm

Perfect for contract cleaners, hotels, construction industry and flood damage restoration specialists