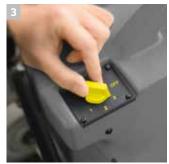

## 3-speed control for a variety of applications

- Stage 1: 1978 cfm
- Stage 2: 2472 cfm
- Stage 3: 2966 cfm

Perfect for contract cleaners, hotels, construction industry and flood damage restoration specialists