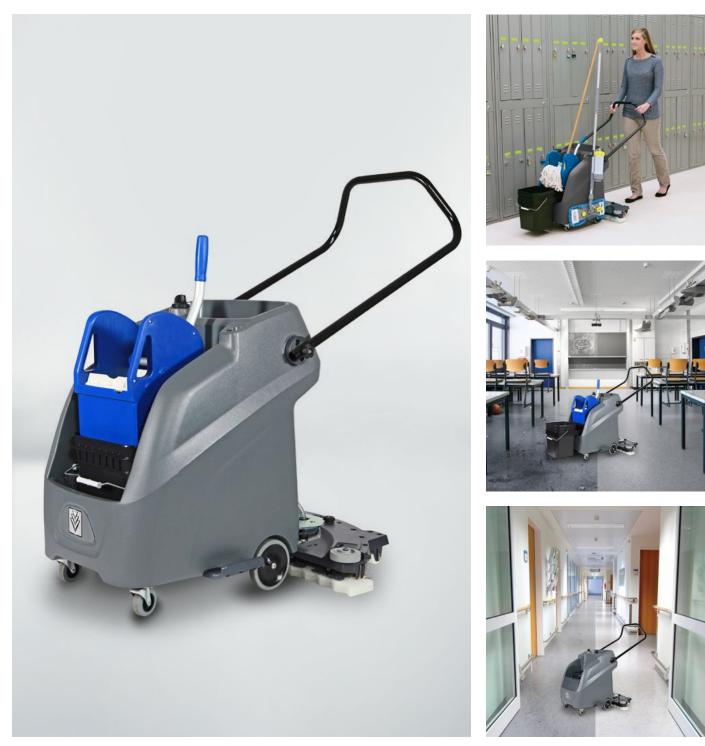

### Simple yet effective.

1 Water is gravity fed from solution tank.

2 Water spreads into scrubbing area and is recovered by mechanical pump.

3 Drive wheel operates pump as machine is moved.

5 Reclaimed water is kept separate from clean water promoting a cleaner hygienic process.