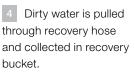

### Simple yet effective.

1 Water is gravity fed from solution tank.

2 Water spreads into scrubbing area and is recovered by mechanical pump.

3 Drive wheel operates pump as machine is moved.

5 Reclaimed water is kept separate from clean water promoting a cleaner hygienic process.