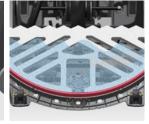

The B 60/10 operates by dispensing clean solution on the floor and picking it up via a manually-powered pump. No power source is needed, making this an easy and green cleaning solution to cleaning floors.

### Simple yet effective.

1 Water is gravity fed from solution tank.

2 Water spreads into scrubbing area and is recovered by mechanical pump.

3 Drive wheel operates pump as machine is moved.

5 Reclaimed water is kept separate from clean water promoting a cleaner hygienic process.