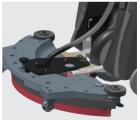

### Simple yet effective.

1 Water is gravity fed from solution tank.

2 Water spreads into scrubbing area and is recovered by mechanical pump.

3 Drive wheel operates pump as machine is moved.

5 Reclaimed water is kept separate from clean water promoting a cleaner hygienic process.