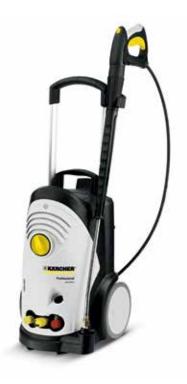

# **FOOD SERVICE GRADE CLEANING.**

Electric cold water pressure washer for sanitary / food industry.

# For strict hygiene requirements.

Cold water high-pressure cleaner for all-purpose industrial use in the sanitary/food industry. This top-of-the-range machine from the compact class allows you to regulate pressure and water flow seamlessly.

# Technical data and equipment.

| Technical Data      |             |     |      |     |            |      |               |               |                               |
|---------------------|-------------|-----|------|-----|------------|------|---------------|---------------|-------------------------------|
| Model               | Part No.    | GPM | PSI  | HP  | Electrical | Amps | Pump          | Weight (lbs.) | Dimensions (L x W x H) inches |
| HD 2.3/14 C Ed Food | 1.150-629.0 | 2.3 | 1400 | 3.2 | 120V / 1ph | 20   | Kärcher Axial | 71            | 15 x 15 x 37                  |