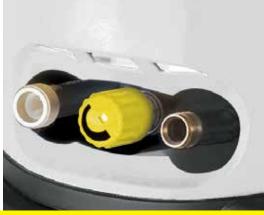

#### 3 Practical detergent system

- Cleaning agent intake system for removing stubborn dirt.
- The "Inno Foam Set" high-pressure foam system can be used.