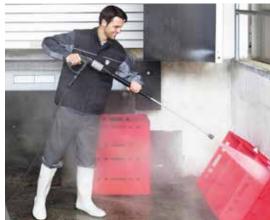

# **FOOD SERVICE GRADE CLEANING.**

Electric cold water pressure washer for sanitary / food industry.

# For strict hygiene requirements.

Cold water high-pressure cleaner for all-purpose industrial use in the sanitary/food industry. This top-of-the-range machine from the compact class allows you to regulate pressure and water flow seamlessly.