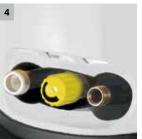

#### 3 Practical detergent system

- Cleaning agent intake system for removing stubborn dirt.
- The "Inno Foam Set" high-pressure foam system can be used.