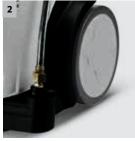

## 2 High standard of hygiene

- Food-safe, non-marking high-pressure hose.
- Wear-resistant and non-marking gray wheels.
- Accepts inlet water at temperatures up to 180°F.