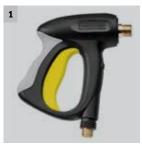

### 1 Convenient Easy Press

- Ergonomic design for convenient operation.
- Reduced exhaust and retention force for effortless operation.
- Soft grip surface for a secure grip.