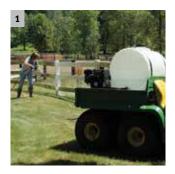

## Portability - UTV skid.

This rugged and light weight cold water skid is designed to easily mount in the back of most all terrain utility vehicles and pick-up trucks, allowing you ultimate portability and power in a cold water unit. The UTV is powered by a reliable Subaru EX gas engine and Kärcher crankcase pump, has a rugged steel base with forklift openings on the front and a 50' high pressure hose that connects to a Professional-Duty gun and wand.

#### 1 Easy to transport

- With a width of less than 50", it easily mounts in the back of UTVs.
- Forklift openings on the front of the skid for convenient loading and unloading.