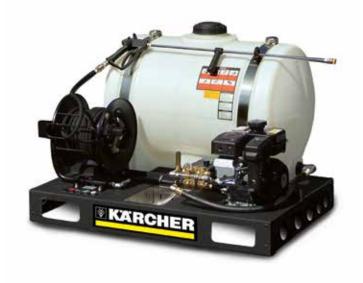

### **LIBERTY HD UTV SKID**

## Portability - UTV skid.

This rugged and light weight cold water skid is designed to easily mount in the back of most all terrain utility vehicles and pick-up trucks, allowing you ultimate portability and power in a cold water unit. The UTV is powered by a reliable Subaru EX gas engine and Kärcher crankcase pump, has a rugged steel base with forklift openings on the front and a 50' high pressure hose that connects to a Professional-Duty gun and wand.

#### Features

- Kärcher crankcase pump with U-Seal technology and 7-Year Warranty
- Thermal Pump Protection protects the pump from overheating if left in bypass
- 65 gallon water tank

- Forklift openings on front of skid
- Complete set of quick connect nozzles
- 3/8", 50' Hose with quick connects

| Technical Data  |             |     |      |     |             |      |            |               |                               |
|-----------------|-------------|-----|------|-----|-------------|------|------------|---------------|-------------------------------|
| Model           | Part No.    | GPM | PSI  | cc  | Engine      | Fuel | Pump       | Weight (lbs.) | Dimensions (L x W x H) inches |
| HD 2.5/27 P UTV | 1.107-233.0 | 2.3 | 2700 | 169 | Subaru EX17 | Gas  | Kärcher KG | 490           | 40 x 48 x 35                  |