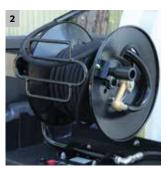

#### 2 Rugged design

Heavy gauge steel fabrication 100' hose reel. Easy to use break mechanism reduces unwinding backlash, oversized heavy-duty locking mechanism prevents slippage during reel operation. Durable handle.