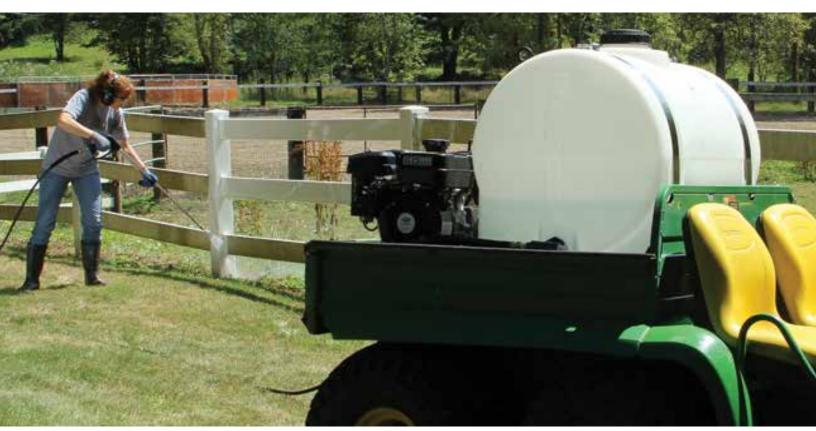

## **ULTRA-PORTABLE CLEANING.**

Cold water pressure washer skid for UTVs.

### **LIBERTY HD UTV SKID**

## Portability - UTV skid.

This rugged and light weight cold water skid is designed to easily mount in the back of most all terrain utility vehicles and pick-up trucks, allowing you ultimate portability and power in a cold water unit. The UTV is powered by a reliable Subaru EX gas engine and Kärcher crankcase pump, has a rugged steel base with forklift openings on the front and a 50' high pressure hose that connects to a Professional-Duty gun and wand.

#### 1 Easy to transport

- With a width of less than 50", it easily mounts in the back of UTVs.
- Forklift openings on the front of the skid for convenient loading and unloading.