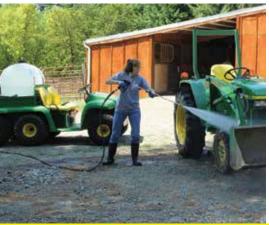

## Portability - UTV skid.

This rugged and light weight cold water skid is designed to easily mount in the back of most all terrain utility vehicles and pick-up trucks, allowing you ultimate portability and power in a cold water unit. The UTV is powered by a reliable Subaru EX gas engine and Kärcher crankcase pump, has a rugged steel base with forklift openings on the front and a 50' high pressure hose that connects to a Professional-Duty gun and wand.

#### 2 Rugged design

Heavy gauge steel fabrication 100' hose reel. Easy to use break mechanism reduces unwinding backlash, oversized heavy-duty locking mechanism prevents slippage during reel operation. Durable handle.