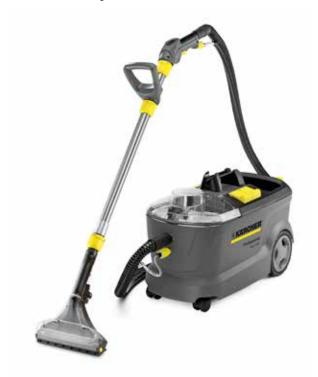

#### **PUZZI 10/1**

### For well-maintained carpets.

The Puzzi 10/1 is ideal for cleaning smaller to medium-sized carpets, upholstery and textile flooring. The modular accessories are kept directly on the machine. The carrying handle offers a clip for the wand and makes transportation easy.

- Easy to use
- Foot switch makes it easy to turn on and off no bending required.
- Transparent dome lid for easy-toverify operation.
- Quick disconnect couplings ensure an easy change out of accessories.

- Easy to transport
- Swivel casters for easy maneuvering.
- Handle for easy transport over obstacles and stairs.

- 3 Smart features
- 8' high-pressure solution and vacuum hose
- Crush-resistant suction hose with ultrasonically welded detergent tube for optimum suction.
- lacksquare Removable dirty water tank.