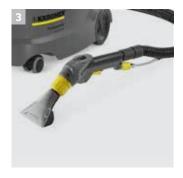

### For well-maintained carpets.

The Puzzi 10/1 is ideal for cleaning smaller to medium-sized carpets, upholstery and textile flooring. The modular accessories are kept directly on the machine. The carrying handle offers a clip for the wand and makes transportation easy.

- Easy to use
- Foot switch makes it easy to turn on and off no bending required.
- Transparent dome lid for easy-toverify operation.
- Quick disconnect couplings ensure an easy change out of accessories.