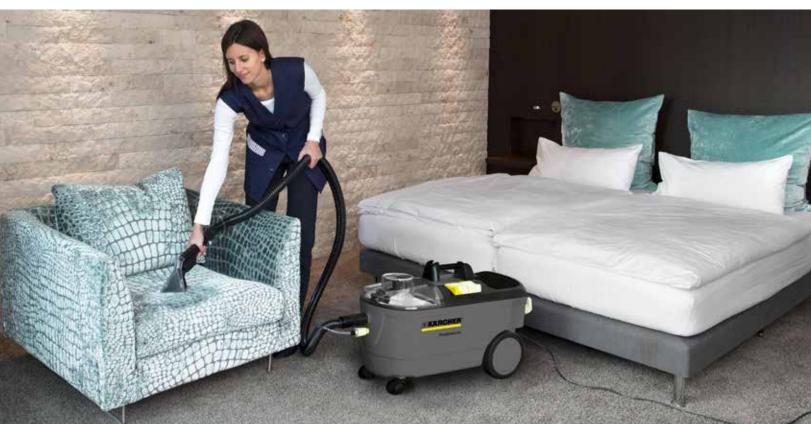

## **SUITABLE FOR EVERYDAY USE.**

A versatile carpet extractor.

### For well-maintained carpets.

The Puzzi 10/1 is ideal for cleaning smaller to medium-sized carpets, upholstery and textile flooring. The modular accessories are kept directly on the machine. The carrying handle offers a clip for the wand and makes transportation easy.

- Easy to use
- Foot switch makes it easy to turn on and off no bending required.
- Transparent dome lid for easy-toverify operation.
- Quick disconnect couplings ensure an easy change out of accessories.

- Easy to transport
- Swivel casters for easy maneuvering.
- Handle for easy transport over obstacles and stairs.

- 3 Smart features
- 8' high-pressure solution and vacuum hose
- Crush-resistant suction hose with ultrasonically welded detergent tube for optimum suction.
- lacksquare Removable dirty water tank.