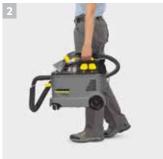

### Easy to transport

- Swivel casters for easy maneuvering.
- Lightweight at only 19 lbs., it can be carried up and down stairs without strain.