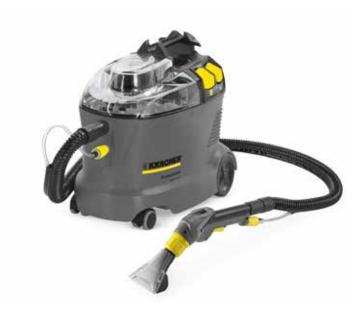

## **PUZZI 8/1 C**

# Handy and compact.

The handy, compact and powerful Puzzi 8/1 C spray extraction cleaner is ideal for small areas and interim cleaning with excellent cleaning results.