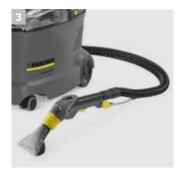

#### 3 Smart features

- 8' high-pressure solution and vacuum hose
- Crush-resistant suction hose with ultrasonically welded detergent tube for optimum suction.
- Removable dirty water tank.