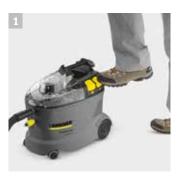

### Easy to use

- Foot switch makes it easy to turn on and off no bending required.
- Transparent dome lid for easy-toverify operation.
- Quick disconnect soap coupling and a sturdy coupling ensure a fixed connection and easy change out of accessories.