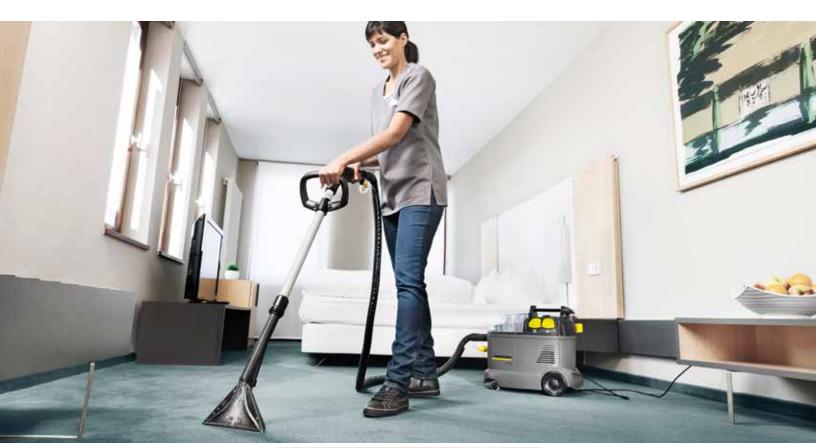

# **HANDY AND COMPACT.**

A powerful, versatile and compact spotter/extractor.

# Handy and compact.

The handy, compact and powerful Puzzi 8/1 C spray extraction cleaner is ideal for small areas and interim cleaning with excellent cleaning results.