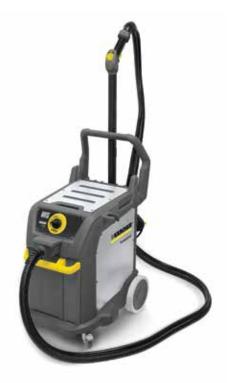

#### **SGV 6/5 STEAM VACUUM CLEANER**

#### SGV 6/5

| Technical data             |                                            |
|----------------------------|--------------------------------------------|
| Voltage                    | 110-120 V                                  |
| Steam temp/pressure        | 327° F (6 bar)                             |
| Tank capacity              | 1.3 gallons (5 I)                          |
| Cable length               | 24.5' (7.5 m)                              |
| Weight without accessories | 86 lbs (39 kg)                             |
| Dimensions (L x W x H)     | 25" x 19" x 38" (640 mm x 495 mm x 965 mm) |