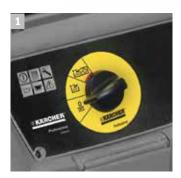

## Extremely user-friendly thanks to EASY Operation

- One turn switch for all functions.
  Simple and quick handling, with no need for extensive training.
- Self-explanatory symbols make the machine easy to understand and simplify operation.