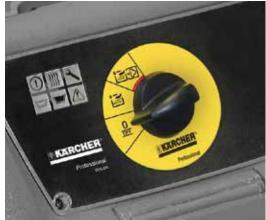

## Extremely user-friendly thanks to EASY Operation

- One turn switch for all functions.
  Simple and quick handling, with no need for extensive training.
- Self-explanatory symbols make the machine easy to understand and simplify operation.