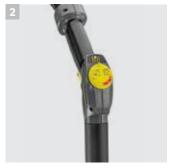

## Handle with trigger for convenient function control

- Time-saving, flexible, simple and direct control of the functions during operation.
- Controls for the most important functions such as water/steam regulation and an on/off switch for the vacuum function.
- Accessories are stored for easy access and protected against loss Carrying handle for easy removal of nozzle accessories.