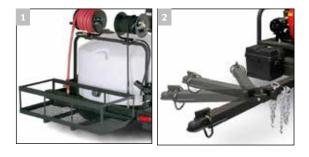

Hose reel, utility rack and sanddle box options available.

Swing-away hinge makes for easy storing and shipping.