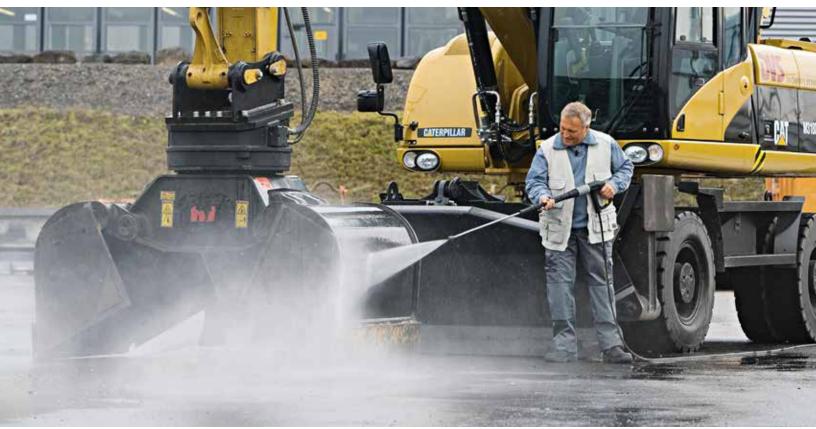

makes a difference

# **MOBILE ON-SITE CLEANING**

A customizable pressure washer trailer.