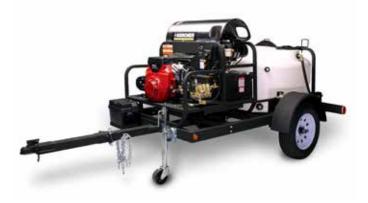

#### TRK-2500

Shown with optional hot water pressure washer skid

### High cleaning performance.

Kärcher's TRK-2500 pressure washer trailer is designed to accommodate a variety of pressure washer skids. This trailer package is rugged, affordable, versatile, and easy to ship and store.