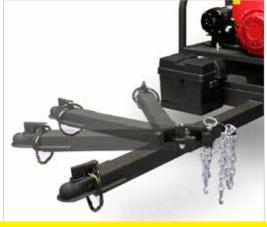

The TRK-2500 is made of rugged 10-gauge steel. The wheel and axle assembly features leaf-spring suspension of up to 3,500 lbs. The 39-inch tongue features a swing-away hinge that saves on storage space.

#### Features

Electrical wiring recessed within tubular frame

Lighted license plate holder and recessed tail lights

■ 1,000 lb. swivel jack with a 2-inch ball coupler for quick and easy hook up of the trailer